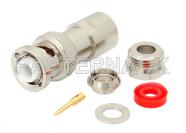

## MHV Male Connector Clamp/Solder Attachment For RG58, RG55, RG141, RG142, RG223, RG400

## TECHNICAL DATA SHEET

**PE4076** 

MHV Male Connector Clamp/Solder Attachment For RG58, RG55, RG141, RG142, RG223, RG400

Configuration

Connector MHV Male
Connector Specification MIL-STD-348A

Connector Interface Type RG58,RG55,RG141,RG142,RG223,RG400