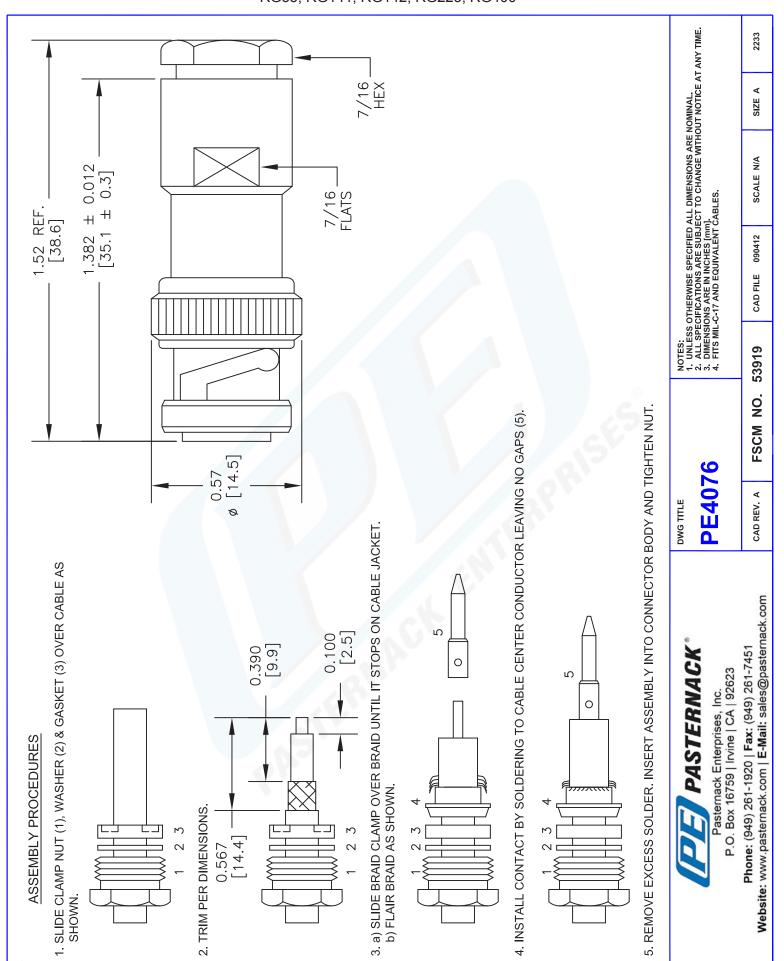

## PE4076 CAD Drawing

MHV Male Connector Clamp/Solder Attachment For RG58, RG55, RG141, RG142, RG223, RG400